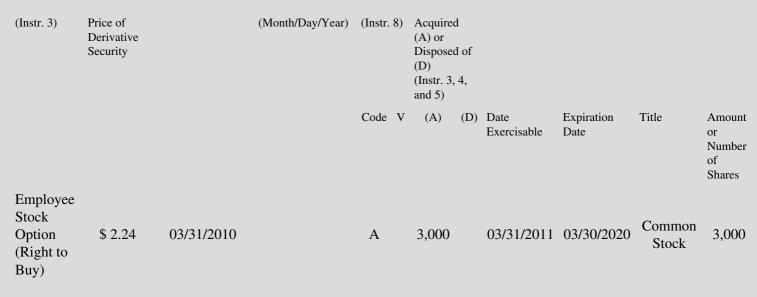

 Table II - Derivative Securities Acquired, Disposed of, or Beneficially Owned

 (e.g., puts, calls, warrants, options, convertible securities)

| 1. Title of | 2.          | 3. Transaction Date | 3A. Deemed         | 4.         | 5. Number       | 6. Date Exercisable and | 7. Title and Amount of |
|-------------|-------------|---------------------|--------------------|------------|-----------------|-------------------------|------------------------|
| Derivative  | Conversion  | (Month/Day/Year)    | Execution Date, if | Transactio | onof Derivative | Expiration Date         | Underlying Securities  |
| Security    | or Exercise |                     | any                | Code       | Securities      | (Month/Day/Year)        | (Instr. 3 and 4)       |