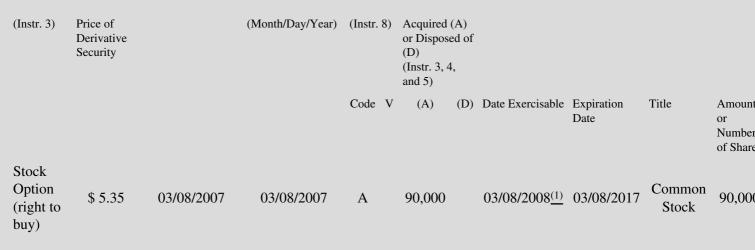

 Table II - Derivative Securities Acquired, Disposed of, or Beneficially Owned
 (e.g., puts, calls, warrants, options, convertible securities)

| 1. Title of | 2.          | 3. Transaction Date | 3A. Deemed         | 4.        | 5. Number of | 6. Date Exercisable and | 7. Title and Amount o |
|-------------|-------------|---------------------|--------------------|-----------|--------------|-------------------------|-----------------------|
| Derivative  | Conversion  | (Month/Day/Year)    | Execution Date, if | Transacti | orDerivative | Expiration Date         | Underlying Securities |
| Security    | or Exercise |                     | any                | Code      | Securities   | (Month/Day/Year)        | (Instr. 3 and 4)      |

Date

Grant to Reporting Person of a stock option under the Issuer's 2006 Equity Incentive Plan. The option vests over a four year period, with
 (1) 25% of such option vesting on the one year anniversary of the Vesting Commencement Date and the remaining 75% of such option vesting in equal monthly installments over the next 36 months. The option expires ten years after the date of grant.