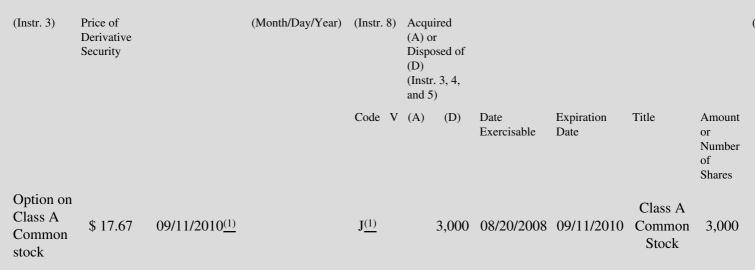

 Table II - Derivative Securities Acquired, Disposed of, or Beneficially Owned

 (e.g., puts, calls, warrants, options, convertible securities)

| 1. Title of | 2.          | 3. Transaction Date | 3A. Deemed         | 4.         | 5. Number       | 6. Date Exercisable and | 7. Title and Amount of  |
|-------------|-------------|---------------------|--------------------|------------|-----------------|-------------------------|-------------------------|
| Derivative  | Conversion  | (Month/Day/Year)    | Execution Date, if | Transactio | onof Derivative | Expiration Date         | Underlying Securities I |
| Security    | or Exercise |                     | any                | Code       | Securities      | (Month/Day/Year)        | (Instr. 3 and 4)        |

(1) Shares granted 3/11/2003 have expired unexercised.

Note: File three copies of this Form, one of which must be manually signed. If space is insufficient, *see* Instruction 6 for procedure. Potential persons who are to respond to the collection of information contained in this form are not required to respond unless the form displays a currently valid OMB number.