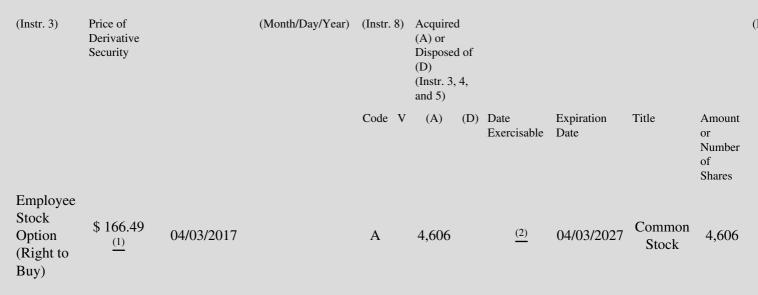

 Table II - Derivative Securities Acquired, Disposed of, or Beneficially Owned

 (e.g., puts, calls, warrants, options, convertible securities)

| 1. Title of | 2.          | 3. Transaction Date | 3A. Deemed         | 4.         | 5. Number       | 6. Date Exercisable and | 7. Title and Amount of | 8 |
|-------------|-------------|---------------------|--------------------|------------|-----------------|-------------------------|------------------------|---|
| Derivative  | Conversion  | (Month/Day/Year)    | Execution Date, if | Transactio | onof Derivative | Expiration Date         | Underlying Securities  | Ε |
| Security    | or Exercise |                     | any                | Code       | Securities      | (Month/Day/Year)        | (Instr. 3 and 4)       | S |

## **Explanation of Responses:**

- \* If the form is filed by more than one reporting person, see Instruction 4(b)(v).
- \*\* Intentional misstatements or omissions of facts constitute Federal Criminal Violations. See 18 U.S.C. 1001 and 15 U.S.C. 78ff(a).
- This Form is being amended to correct the Exercise Price of the Employee Stock Option reported on April 5, 2017 to \$166.49 from (1)\$166.97.
- The option represents a right to purchase a total of 4,606 shares, and is exercisable in six semi-annual installments, with two installments (2) of 767 shares each and four installments of 768 shares each, beginning on October 3, 2017, which is the six-month anniversary of the option grant date.