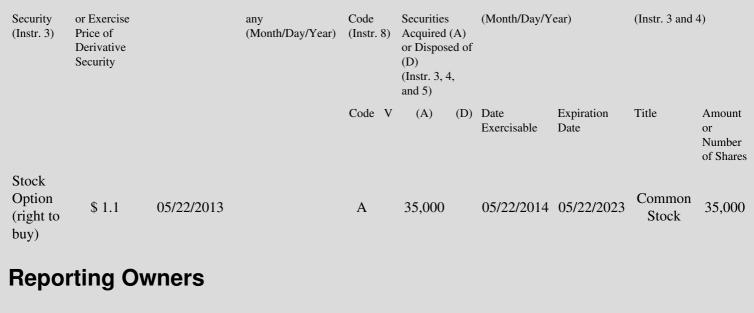

## Edgar Filing: BRADBURY DANIEL - Form 4

| BRADBURY<br>Form 4<br>May 24, 2013                                                                                                                                                                                                                                                                             |                                       |               |                                                                            |                                                    |             |                                           |                                                                                                                                                                                    |                                                                      |                                                                   |  |
|----------------------------------------------------------------------------------------------------------------------------------------------------------------------------------------------------------------------------------------------------------------------------------------------------------------|---------------------------------------|---------------|----------------------------------------------------------------------------|----------------------------------------------------|-------------|-------------------------------------------|------------------------------------------------------------------------------------------------------------------------------------------------------------------------------------|----------------------------------------------------------------------|-------------------------------------------------------------------|--|
|                                                                                                                                                                                                                                                                                                                | Л                                     |               |                                                                            |                                                    |             |                                           |                                                                                                                                                                                    |                                                                      | PPROVAL                                                           |  |
| FORM 4<br>UNITED STATES SECURITIES AND EXCHANGE COMMISSION<br>Washington, D.C. 20549                                                                                                                                                                                                                           |                                       |               |                                                                            |                                                    |             |                                           | N OMB<br>Number:                                                                                                                                                                   | 3235-0287                                                            |                                                                   |  |
| Check this<br>if no longe                                                                                                                                                                                                                                                                                      | r                                     |               |                                                                            |                                                    |             |                                           |                                                                                                                                                                                    | Expires:                                                             | January 31,<br>2005                                               |  |
| subject to<br>Section 16<br>Form 4 or                                                                                                                                                                                                                                                                          | SIAIEN                                | AENT OI       | F CHAN                                                                     | NGES IN<br>SECUI                                   |             | ICIAL OV                                  | WNERSHIP OF                                                                                                                                                                        | Estimated<br>burden hou<br>response                                  | average<br>Jrs per                                                |  |
| Form 5<br>obligations<br>may continue.<br>See Instruction<br>1(b).<br>Filed pursuant to Section 16(a) of the Securities Exchange Act of 1934,<br>Section 17(a) of the Public Utility Holding Company Act of 1935 or Section<br>30(h) of the Investment Company Act of 1940                                     |                                       |               |                                                                            |                                                    |             |                                           |                                                                                                                                                                                    |                                                                      |                                                                   |  |
| (Print or Type Re                                                                                                                                                                                                                                                                                              | esponses)                             |               |                                                                            |                                                    |             |                                           |                                                                                                                                                                                    |                                                                      |                                                                   |  |
| 1. Name and Address of Reporting Person <u>*</u><br>BRADBURY DANIEL                                                                                                                                                                                                                                            |                                       |               | 2. Issuer Name <b>and</b> Ticker or Trading<br>Symbol<br>GERON CORP [GERN] |                                                    |             |                                           | 5. Relationship of Reporting Person(s) to Issuer                                                                                                                                   |                                                                      |                                                                   |  |
| (Last)                                                                                                                                                                                                                                                                                                         | (First) (I                            | Middle)       | 3. Date of Earliest Transaction                                            |                                                    |             |                                           | (Check all applicable)                                                                                                                                                             |                                                                      |                                                                   |  |
| (Month/Day                                                                                                                                                                                                                                                                                                     |                                       |               |                                                                            |                                                    |             | _X_ Director 10% Owner                    |                                                                                                                                                                                    |                                                                      |                                                                   |  |
| C/O GERON CORPORATION, 149<br>COMMONWEALTH DRIVE,<br>SUITE 2070                                                                                                                                                                                                                                                |                                       |               | 05/22/2013                                                                 |                                                    |             |                                           | Officer (giv<br>below)                                                                                                                                                             | ve title Oth<br>below)                                               | er (specify                                                       |  |
|                                                                                                                                                                                                                                                                                                                |                                       |               |                                                                            | If Amendment, Date Original<br>led(Month/Day/Year) |             |                                           | <ul> <li>6. Individual or Joint/Group Filing(Check<br/>Applicable Line)</li> <li>_X_ Form filed by One Reporting Person</li> <li> Form filed by More than One Reporting</li> </ul> |                                                                      |                                                                   |  |
| MENLO PAI                                                                                                                                                                                                                                                                                                      | KK, CA 94025                          |               |                                                                            |                                                    |             |                                           | Person                                                                                                                                                                             |                                                                      |                                                                   |  |
| (City)                                                                                                                                                                                                                                                                                                         | (State)                               | (Zip)         | Tab                                                                        | le I - Non-l                                       | Derivative  | Securities A                              | cquired, Disposed                                                                                                                                                                  | of, or Beneficia                                                     | lly Owned                                                         |  |
|                                                                                                                                                                                                                                                                                                                | . Transaction Date<br>Month/Day/Year) | Execution any | Date, if                                                                   | 3.<br>Transactio<br>Code<br>(Instr. 8)<br>Code V   | Disposed    | (A) or<br>of (D)<br>4 and 5)<br>(A)<br>or |                                                                                                                                                                                    | 6. Ownership<br>Form: Direct<br>(D) or Indirect<br>(I)<br>(Instr. 4) | 7. Nature of<br>Indirect<br>Beneficial<br>Ownership<br>(Instr. 4) |  |
| Reminder: Reno                                                                                                                                                                                                                                                                                                 | rt on a senarate line                 | o for each cl | ass of sec                                                                 | urities bene                                       | ficially ow | ned directly (                            | or indirectly                                                                                                                                                                      |                                                                      |                                                                   |  |
| Reminder: Report on a separate line for each class of securities beneficially owned directly or indirectly.       Persons who respond to the collection of information contained in this form are not required to respond unless the form displays a currently valid OMB control number.       SEC 1474 (9-02) |                                       |               |                                                                            |                                                    |             |                                           |                                                                                                                                                                                    |                                                                      |                                                                   |  |
| Table II - Derivative Securities Acquired, Disposed of, or Beneficially Owned         (e.g., puts, calls, warrants, options, convertible securities)                                                                                                                                                           |                                       |               |                                                                            |                                                    |             |                                           |                                                                                                                                                                                    |                                                                      |                                                                   |  |

| 1. Title of | 2.         | 3. Transaction Date | 3A. Deemed         | 4.        | 5. Number of | 6. Date Exercisable and | 7. Title and Amount of |
|-------------|------------|---------------------|--------------------|-----------|--------------|-------------------------|------------------------|
| Derivative  | Conversion | (Month/Day/Year)    | Execution Date, if | Transacti | orDerivative | Expiration Date         | Underlying Securities  |