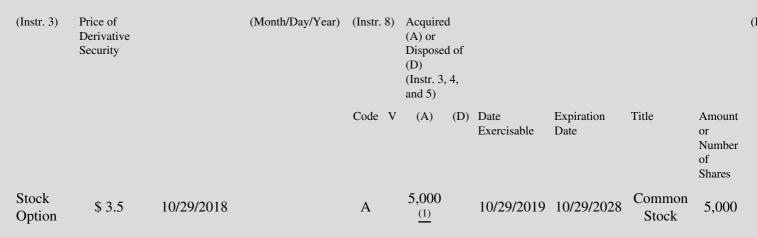

 Table II - Derivative Securities Acquired, Disposed of, or Beneficially Owned

 (e.g., puts, calls, warrants, options, convertible securities)

| 1. Title of | 2.          | 3. Transaction Date | 3A. Deemed         | 4.         | 5. Number       | 6. Date Exercisable and | 7. Title and Amount of | 8. |
|-------------|-------------|---------------------|--------------------|------------|-----------------|-------------------------|------------------------|----|
| Derivative  | Conversion  | (Month/Day/Year)    | Execution Date, if | Transactio | onof Derivative | Expiration Date         | Underlying Securities  | D  |
| Security    | or Exercise |                     | any                | Code       | Securities      | (Month/Day/Year)        | (Instr. 3 and 4)       | S  |

## **Explanation of Responses:**

- \* If the form is filed by more than one reporting person, see Instruction 4(b)(v).
- \*\* Intentional misstatements or omissions of facts constitute Federal Criminal Violations. See 18 U.S.C. 1001 and 15 U.S.C. 78ff(a).
- (1) 5,000 Stock Options granted pursuant to the provisions of the Micro Solutions, Inc. 2010 Equity Incentive Plan.