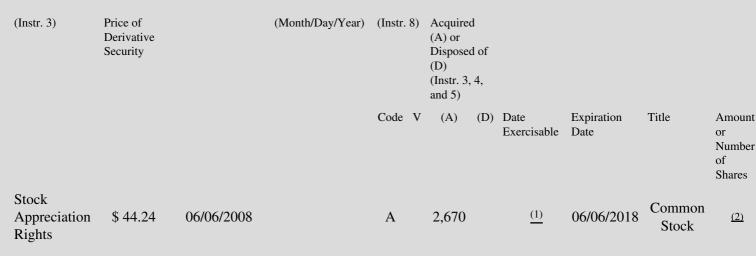

# Table II - Derivative Securities Acquired, Disposed of, or Beneficially Owned (e.g., puts, calls, warrants, options, convertible securities)

| 1. Title of | 2.          | 3. Transaction Date | 3A. Deemed         | 4.         | 5. Number       | 6. Date Exercisable and | 7. Title and Amount of |
|-------------|-------------|---------------------|--------------------|------------|-----------------|-------------------------|------------------------|
| Derivative  | Conversion  | (Month/Day/Year)    | Execution Date, if | Transactio | onof Derivative | Expiration Date         | Underlying Securities  |
| Security    | or Exercise |                     | any                | Code       | Securities      | (Month/Day/Year)        | (Instr. 3 and 4)       |

## **Explanation of Responses:**

- \* If the form is filed by more than one reporting person, see Instruction 4(b)(v).
- \*\* Intentional misstatements or omissions of facts constitute Federal Criminal Violations. See 18 U.S.C. 1001 and 15 U.S.C. 78ff(a).
- (1) The stock appreciation rights vest and are exercisable as to 25% of the total on June 6, 2009 and 25% on June 6 of each of the following three years.

The number of shares underlying stock appreciation rights will be determined at the time of exercise by calculating the difference

(2) between the closing price of Cascade common stock on the date of exercise and the base price of the stock appreciation rights established at the time of grant (see column 2), multiplying that figure by the number of stock appreciation rights held by the reporting person, and then dividing the product by the closing price of Cascade common stock on the date of exercise.