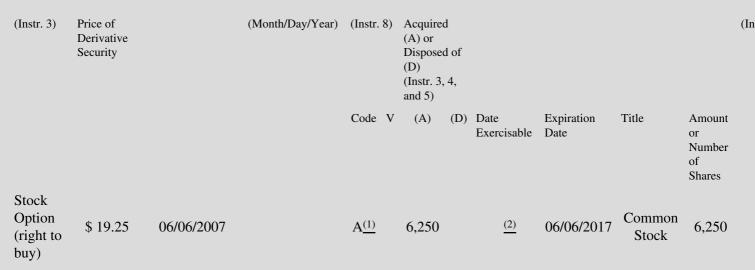

number.

 Table II - Derivative Securities Acquired, Disposed of, or Beneficially Owned

 (e.g., puts, calls, warrants, options, convertible securities)

| 1. Title of | 2.          | 3. Transaction Date | 3A. Deemed         | 4.         | 5. Number       | 6. Date Exercisable and | 7. Title and Amount of | 8. I |
|-------------|-------------|---------------------|--------------------|------------|-----------------|-------------------------|------------------------|------|
| Derivative  | Conversion  | (Month/Day/Year)    | Execution Date, if | Transactio | onof Derivative | Expiration Date         | Underlying Securities  | Der  |
| Security    | or Exercise |                     | any                | Code       | Securities      | (Month/Day/Year)        | (Instr. 3 and 4)       | Sec  |

## **Explanation of Responses:**

- \* If the form is filed by more than one reporting person, see Instruction 4(b)(v).
- \*\* Intentional misstatements or omissions of facts constitute Federal Criminal Violations. See 18 U.S.C. 1001 and 15 U.S.C. 78ff(a).
- Automatic option grant to non-employee directors on the date of each annual stockholders' meeting pursuant to the eHealth, Inc. 2006 (1)Equity Incentive Plan, provided that the director continues in service with the company.
- The option shares become vested as to 25% of the shares one year after June 6, 2007 and 1/48th if the shares upon each month of (2)continuous service thereafter.