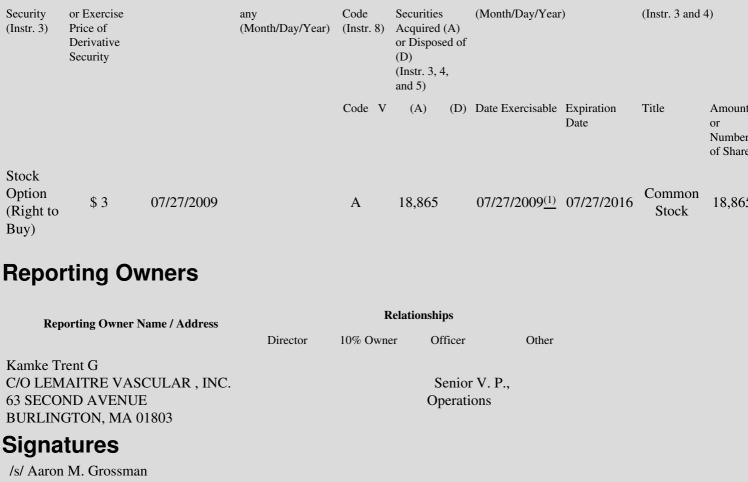

## Edgar Filing: Kamke Trent G - Form 4

| Kamke Trent G<br>Form 4<br>July 29, 2009                                                                                                       |                                  |                               |                                                                                          |                                        |                                             |                                                                    |                                                                                                                                                  |                                                                      |                          |  |
|------------------------------------------------------------------------------------------------------------------------------------------------|----------------------------------|-------------------------------|------------------------------------------------------------------------------------------|----------------------------------------|---------------------------------------------|--------------------------------------------------------------------|--------------------------------------------------------------------------------------------------------------------------------------------------|----------------------------------------------------------------------|--------------------------|--|
| FORM 4                                                                                                                                         |                                  | STATES                        | SECU                                                                                     | RITIES /                               | AND EX                                      | CHANGE                                                             | COMMISSIO                                                                                                                                        | NT.                                                                  | PPROVAL                  |  |
| Charle this ha                                                                                                                                 |                                  | <b>DIMILO</b>                 |                                                                                          | shington                               |                                             |                                                                    |                                                                                                                                                  | Number:                                                              | 3235-0287                |  |
| Check this box<br>if no longer<br>subject to<br>Section 16.<br>Form 4 or<br>Form 5<br>obligations<br>may continue.<br>See Instruction<br>1(b). |                                  |                               |                                                                                          |                                        |                                             |                                                                    |                                                                                                                                                  |                                                                      |                          |  |
| (Print or Type Respo                                                                                                                           | onses)                           |                               |                                                                                          |                                        |                                             |                                                                    |                                                                                                                                                  |                                                                      |                          |  |
| 1. Name and Address of Reporting Person <u>*</u><br>Kamke Trent G                                                                              |                                  |                               | 2. Issuer Name <b>and</b> Ticker or Trading<br>Symbol<br>LEMAITRE VASCULAR INC<br>[LMAT] |                                        |                                             |                                                                    | 5. Relationship of Reporting Person(s) to<br>Issuer<br>(Check all applicable)                                                                    |                                                                      |                          |  |
|                                                                                                                                                |                                  |                               |                                                                                          | of Earliest T<br>Day/Year)<br>2009     | ransaction                                  |                                                                    | Director 10% Owner<br>X Officer (give title Other (specify<br>below) below)<br>Senior V. P., Operations                                          |                                                                      |                          |  |
|                                                                                                                                                |                                  |                               |                                                                                          | endment, D<br>onth/Day/Yea             | -                                           | al                                                                 | 6. Individual or Joint/Group Filing(Check<br>Applicable Line)<br>_X_ Form filed by One Reporting Person<br>Form filed by More than One Reporting |                                                                      |                          |  |
| (City)                                                                                                                                         | (State)                          | (Zip)                         | Tab                                                                                      | la I Non I                             | Dominativo                                  | Securities A                                                       | Person                                                                                                                                           | of or Donoficio                                                      | lly Owned                |  |
| 1.Title of 2. Tr                                                                                                                               | ransaction Date<br>nth/Day/Year) | 2A. Deeme<br>Execution<br>any | ed<br>Date, if                                                                           | 3.<br>Transactic<br>Code<br>(Instr. 8) | 4. Securit<br>onAcquired<br>Disposed        | ties<br>(A) or<br>of (D)                                           | cquired, Disposed of<br>5. Amount of<br>Securities<br>Beneficially<br>Owned<br>Following<br>Reported<br>Transaction(s)<br>(Instr. 3 and 4)       | 6. Ownership<br>Form: Direct<br>(D) or Indirect<br>(I)<br>(Instr. 4) | 7. Nature of<br>Indirect |  |
| Reminder: Report o                                                                                                                             |                                  |                               |                                                                                          |                                        | Perso<br>inforn<br>requir<br>displa<br>numb | ons who res<br>nation cont<br>red to respo<br>ays a curren<br>eer. | pond to the colle<br>ained in this form<br>ond unless the fo<br>ntly valid OMB co                                                                | n are not<br>rm<br>ntrol                                             | SEC 1474<br>(9-02)       |  |
|                                                                                                                                                | 1 80                             |                               |                                                                                          |                                        |                                             | convertible s                                                      | Beneficially Owned<br>securities)                                                                                                                | 1                                                                    |                          |  |

| 1. Title of | 2.         | 3. Transaction Date | 3A. Deemed         | 4.        | 5. Number of | 6. Date Exercisable and | 7. Title and | Amount o   |
|-------------|------------|---------------------|--------------------|-----------|--------------|-------------------------|--------------|------------|
| Derivative  | Conversion | (Month/Day/Year)    | Execution Date, if | Transacti | orDerivative | Expiration Date         | Underlying   | Securities |

## **Explanation of Responses:**

- \* If the form is filed by more than one reporting person, *see* Instruction 4(b)(v).
- \*\* Intentional misstatements or omissions of facts constitute Federal Criminal Violations. See 18 U.S.C. 1001 and 15 U.S.C. 78ff(a).
- (1) This option is exercisable and vests over a five-year period at a rate of 20% on the first anniversary of the date listed in the table, and the balance vesting in equal annual installments over the remaining four years.