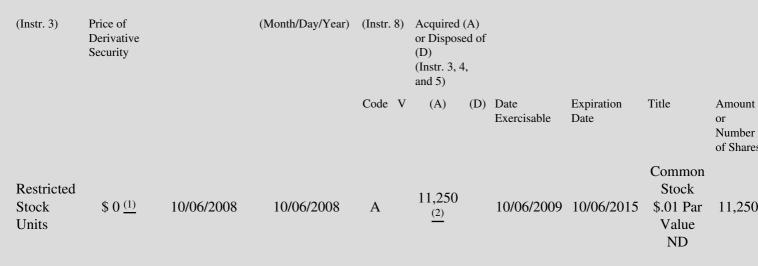

 (e.g., puts, calls, warrants, options, convertible securities)

| 1. Title of | 2.          | 3. Transaction Date | 3A. Deemed         | 4.        | 5. Number of | 6. Date Exercisable and | 7. Title and Amount of |
|-------------|-------------|---------------------|--------------------|-----------|--------------|-------------------------|------------------------|
| Derivative  | Conversion  | (Month/Day/Year)    | Execution Date, if | Transacti | orDerivative | Expiration Date         | Underlying Securities  |
| Security    | or Exercise |                     | any                | Code      | Securities   | (Month/Day/Year)        | (Instr. 3 and 4)       |

## **Explanation of Responses:**

- \* If the form is filed by more than one reporting person, see Instruction 4(b)(v).
- \*\* Intentional misstatements or omissions of facts constitute Federal Criminal Violations. See 18 U.S.C. 1001 and 15 U.S.C. 78ff(a).
- (1) Correction of an administrative error to reflect that the conversion price of the Restricted Stock Units (RSUs) is \$0.
- RSUs granted under MGM MIRAGE 2005 Omnibus Incentive Plan. The RSUs are subject to meeting minimum performance criteria set
   (2) by the Compensation Committee of the Board of Directors of MGM MIRAGE. Provided such criteria are met, the RSUs will vest in four equal 25% yearly amounts commencing on October 6, 2009.