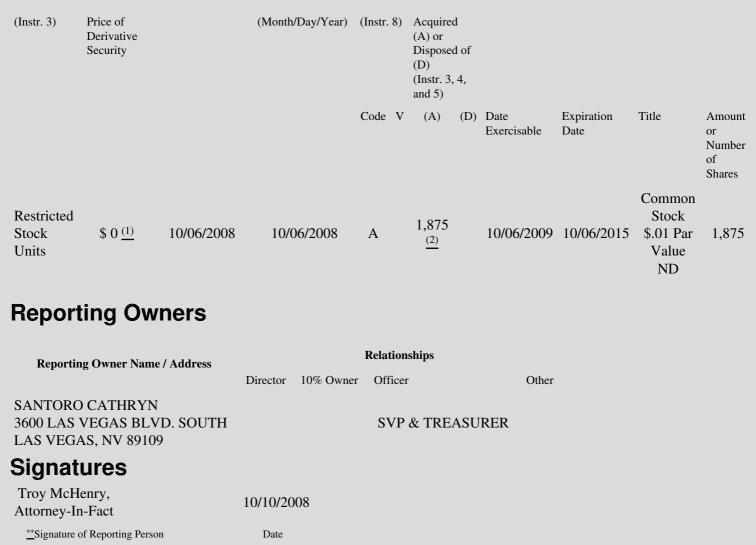

| 1. Title of | 2.          | 3. Transaction Date | 3A. Deemed         | 4.         | 5. Number       | 6. Date Exercisable and | 7. Title and Amount of |
|-------------|-------------|---------------------|--------------------|------------|-----------------|-------------------------|------------------------|
| Derivative  | Conversion  | (Month/Day/Year)    | Execution Date, if | Transactio | onof Derivative | Expiration Date         | Underlying Securities  |
| Security    | or Exercise |                     | any                | Code       | Securities      | (Month/Day/Year)        | (Instr. 3 and 4)       |

## **Explanation of Responses:**

- \* If the form is filed by more than one reporting person, *see* Instruction 4(b)(v).
- \*\* Intentional misstatements or omissions of facts constitute Federal Criminal Violations. See 18 U.S.C. 1001 and 15 U.S.C. 78ff(a).
- (1) Correction of an administrative error to reflect that the conversion price of the Restricted Stock Units (RSUs) is \$0.

RSUs granted under MGM MIRAGE 2005 Omnibus Incentive Plan. The RSUs are subject to meeting minimum performance criteria set(2) by the Compensation Committee of the Board of Directors of MGM MIRAGE. Provided such criteria are met, the RSUs will vest in four equal 25% yearly amounts commencing on October 6, 2009.